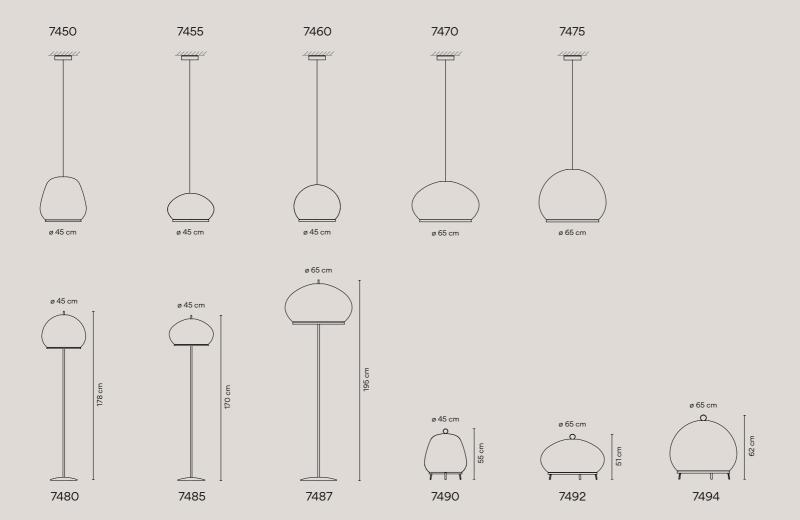

## Pendant. **Electrical connection options**

Floor switch ref. 7480, 7485, 7487.