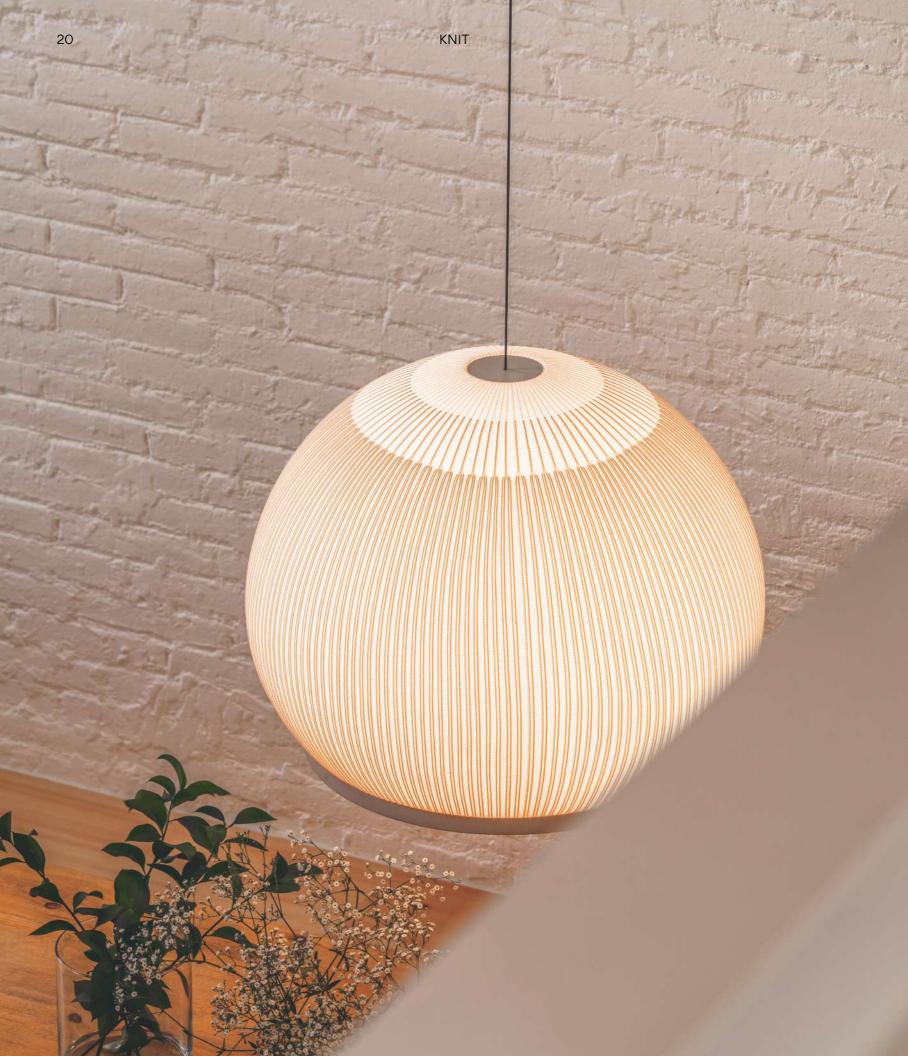

18 KNIT

While the urchin, a symbol of fertility, conceals a soft inside beneath its protective outer shell, Knit delights in the femininity and softness of its outer layer. It exudes intimacy, comfort and familiarity.

The Knit collection consists of a series of spheres seemingly flattened, stretched or distorted by intense external pressure. While the urchin, a symbol of fertility, conceals a soft inside beneath its protective outer shell, Knit delights in the femininity and softness of its outer layer. It exudes intimacy, comfort and familiarity. The bulk of each volume is covered in stretchy thread, knitted into ribs using the plating technique. The darker ribs are opaque, tangible, while the space between the ribs is thinly knitted to transmit a diffuse, 360 degree glow. Easy installation and dimming capabilities make Knit the perfect solution for professionals looking for quality indoor lighting with an abundance of charisma.