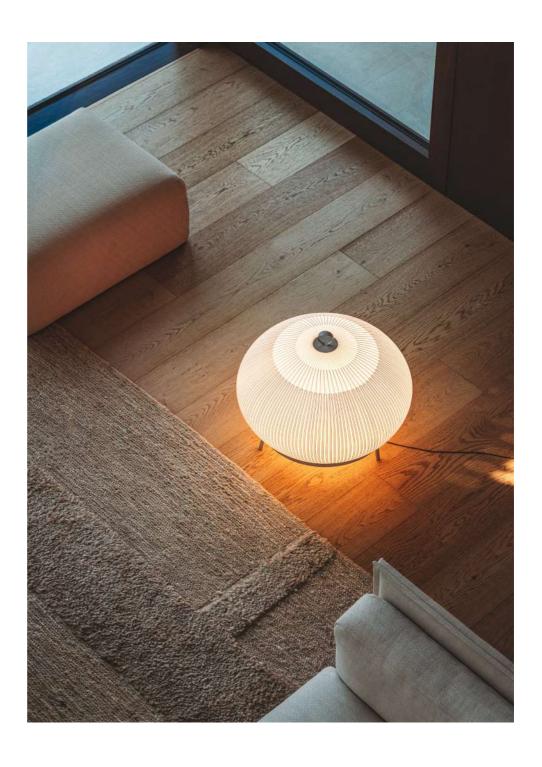

The Knit collection consists of a series of spheres seemingly flattened, stretched or distorted by intense external pressure. While the urchin, a symbol of fertility, conceals a soft inside beneath its protective outer shell, Knit delights in the femininity and softness of its outer layer. It exudes intimacy, comfort and familiarity. The bulk of each volume is covered in stretchy thread, knitted into ribs using the plating technique. The darker ribs are opaque, tangible, while the space between the ribs is thinly knitted to transmit a diffuse, 360 degree glow. Easy installation and dimming capabilities make Knit the perfect solution for professionals looking for quality indoor lighting with an abundance of charisma.

## 24 Beige M1 (NCS S 2005-Y50R)

Fabric Shade: Flame-retardant polyester. Interior diffuser: Polyethylene. Bottom diffuser: Methacrylate. Diffuser ring and support: ABS. Floor stemp: Iron steel.

Floor base: Zamak.