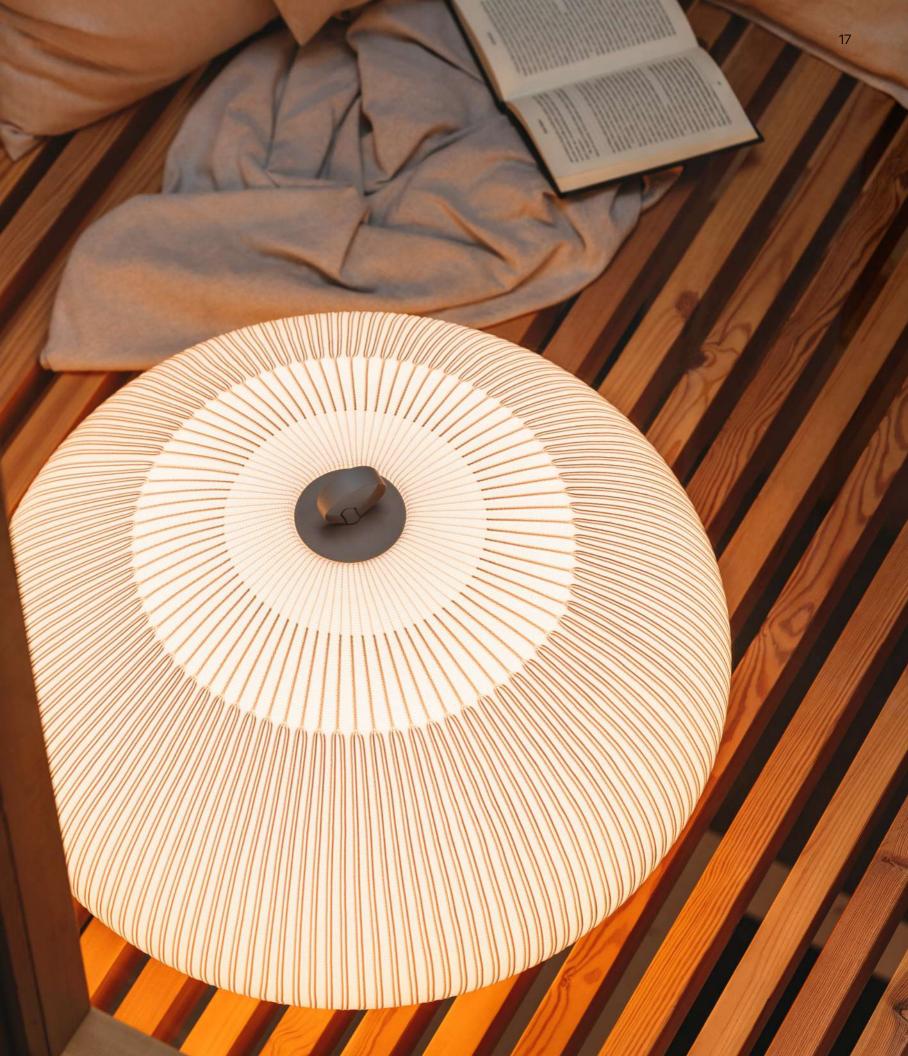

Design by Meike Harde.

Light, materiality and tangibility collide with the Knit collection. Its texture is magnetic, calling out for us to touch its surface, to feel its warmth and to keep it close. Light seeps outwards through the fabric and downwards through a translucent screen, softening its luminosity.

The Knit collection consists of a series of spheres seemingly flattened, stretched or distorted by intense external pressure. While the urchin, a symbol of fertility, conceals a soft inside beneath its protective outer shell, Knit delights in the femininity and softness of its outer layer. It exudes intimacy, comfort and familiarity. The bulk of each volume is covered in stretchy thread, knitted into ribs using the plating technique. The darker ribs are opaque, tangible, while the space between the ribs is thinly knitted to transmit a diffuse, 360 degree glow. Easy installation and dimming capabilities make Knit the perfect solution for professionals looking for quality indoor lighting with an abundance of charisma.