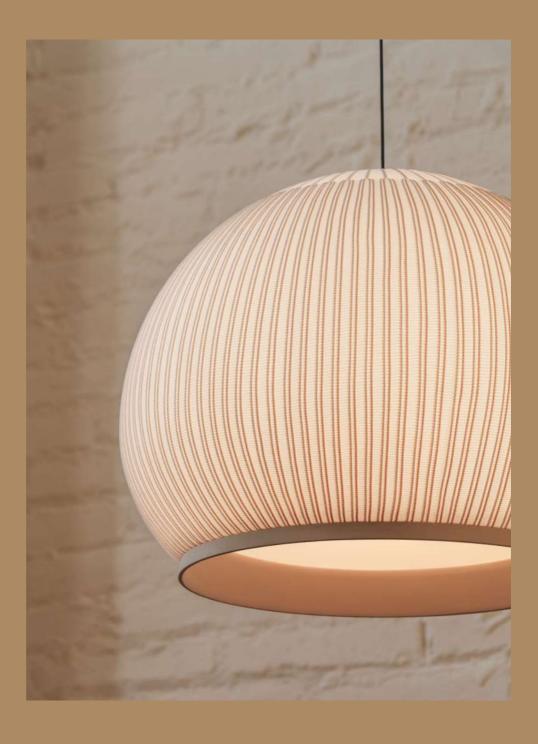

PENDANT 21

22 KNIT

Light seeps outwards through the fabric and downwards through a translucent screen, softening its luminosity.

FLOOR 25

The Knit collection responds to the tasselled lamps of the past with contemporary craftsmanship and technical innovation. 26 **KNIT** 

The Knit collection consists of a series of spheres seemingly flattened, stretched or distorted by intense external pressure. While the urchin, a symbol of fertility, conceals a soft inside beneath its protective outer shell, Knit delights in the femininity and softness of its outer layer. It exudes intimacy, comfort and familiarity. The bulk of each volume is covered in stretchy thread, knitted into ribs using the plating technique. The darker ribs are opaque, tangible, while the space between the ribs is thinly knitted to transmit a diffuse, 360 degree glow. Easy installation and dimming capabilities make Knit the perfect solution for professionals looking for quality indoor lighting with an abundance of charisma.