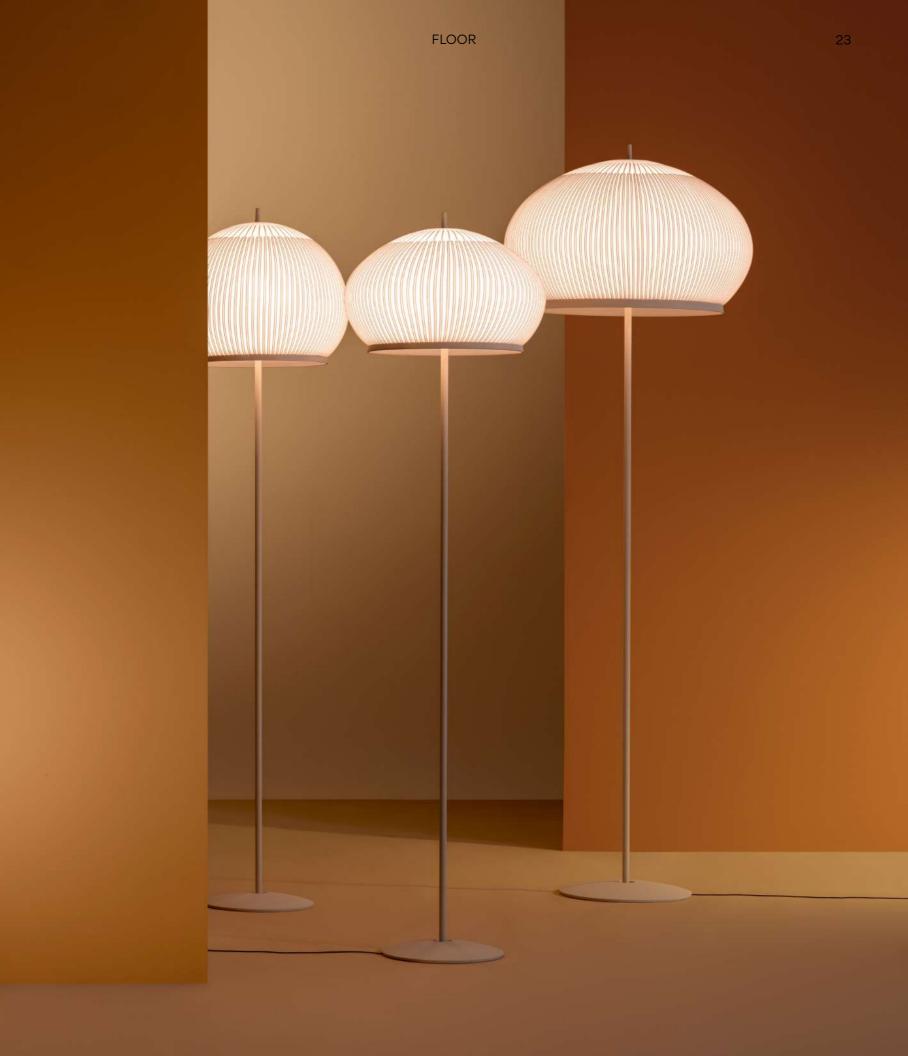

PENDANT 21

22 KNIT

Light seeps outwards through the fabric and downwards through a translucent screen, softening its luminosity.

FLOOR 25

The Knit collection responds to the tasselled lamps of the past with contemporary craftsmanship and technical innovation. 26 **KNIT** 

The Knit collection consists of a series of spheres seemingly flattened, stretched or distorted by intense external pressure. While the urchin, a symbol of fertility, conceals a soft inside beneath its protective outer shell, Knit delights in the femininity and softness of its outer layer. It exudes intimacy, comfort and familiarity. The bulk of each volume is covered in stretchy thread, knitted into ribs using the plating technique. The darker ribs are opaque, tangible, while the space between the ribs is thinly knitted to transmit a diffuse, 360 degree glow. Easy installation and dimming capabilities make Knit the perfect solution for professionals looking for quality indoor lighting with an abundance of charisma.