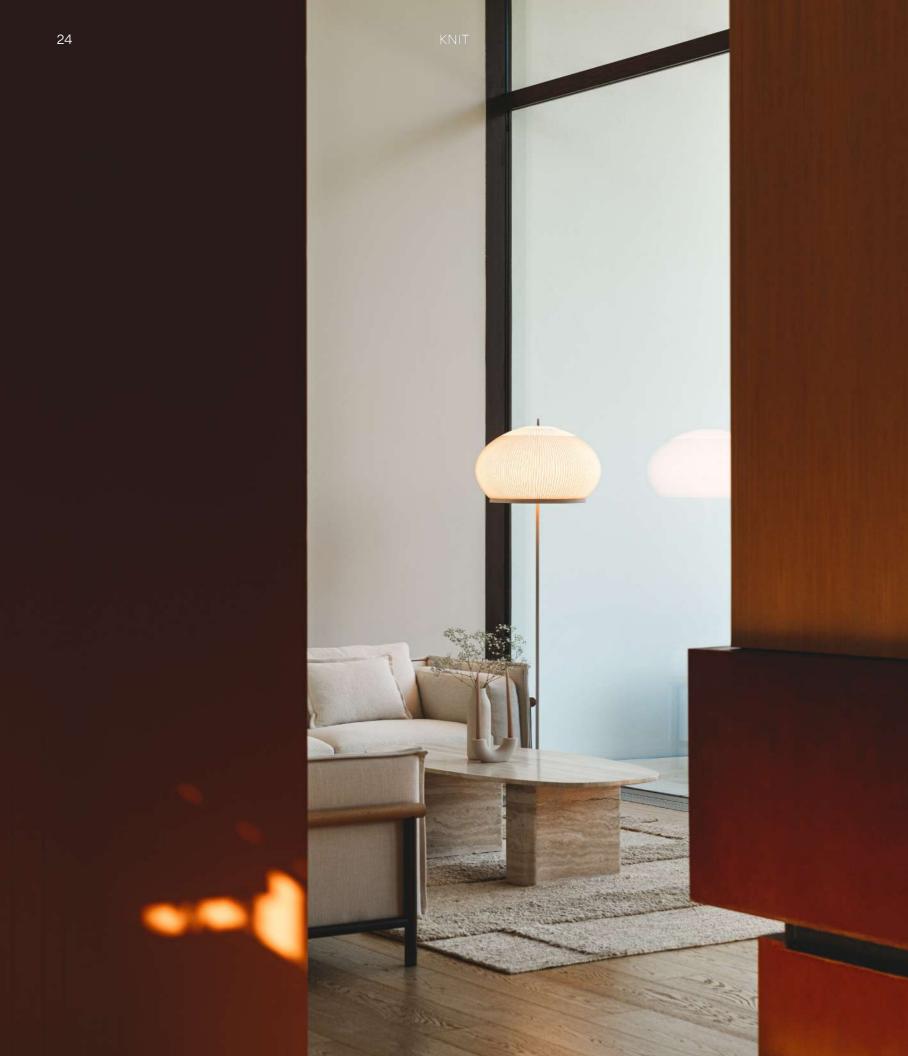

Design by Meike Harde.

Light, materiality and tangibility collide with the Knit collection. Its texture is magnetic, calling out for us to touch its surface, to feel its warmth and to keep it close. Light seeps outwards through the fabric and downwards through a translucent screen, softening its luminosity.

PENDANT 21

22 KNIT

Light seeps outwards through the fabric and downwards through a translucent screen, softening its luminosity.

FLOOR 25

The Knit collection responds to the tasselled lamps of the past with contemporary craftsmanship and technical innovation. 26 **KNIT** 