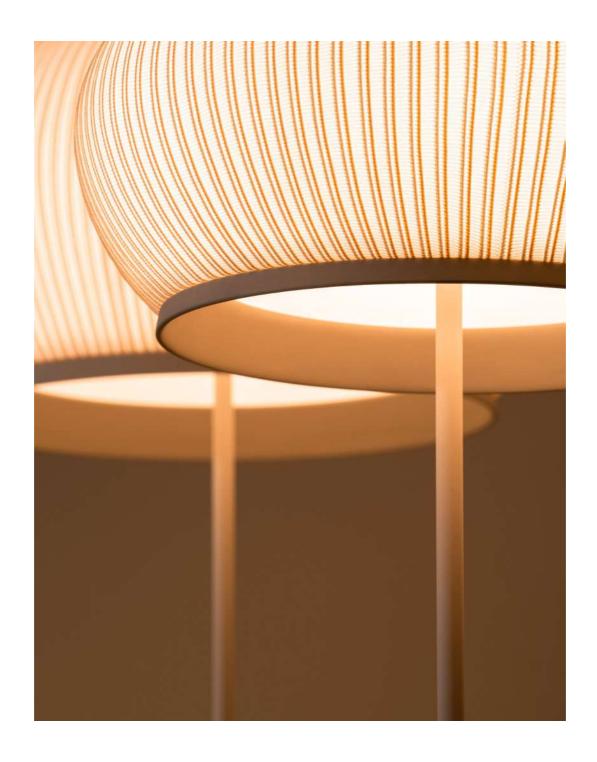

PENDANT 21

22 KNIT

Light seeps outwards through the fabric and downwards through a translucent screen, softening its luminosity.

FLOOR 25

The Knit collection responds to the tasselled lamps of the past with contemporary craftsmanship and technical innovation. 26 **KNIT** 

The Knit collection consists of a series of spheres seemingly flattened, stretched or distorted by intense external pressure. While the urchin, a symbol of fertility, conceals a soft inside beneath its protective outer shell, Knit delights in the femininity and softness of its outer layer. It exudes intimacy, comfort and familiarity. The bulk of each volume is covered in stretchy thread, knitted into ribs using the plating technique. The darker ribs are opaque, tangible, while the space between the ribs is thinly knitted to transmit a diffuse, 360 degree glow. Easy installation and dimming capabilities make Knit the perfect solution for professionals looking for quality indoor lighting with an abundance of charisma.