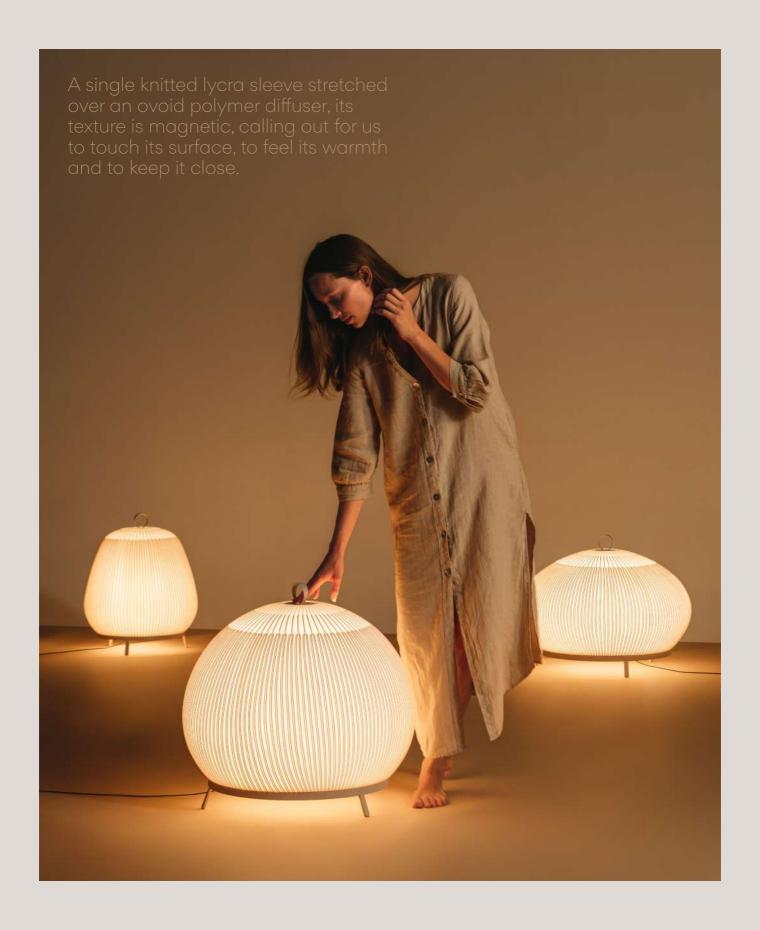

Design by Meike Harde.

Light, materiality and tangibility collide with the Knit collection. Its texture is magnetic, calling out for us to touch its surface, to feel its warmth and to keep it close. Light seeps outwards through the fabric and downwards through a translucent screen, softening its luminosity.

18 KNIT

While the urchin, a symbol of fertility, conceals a soft inside beneath its protective outer shell, Knit delights in the femininity and softness of its outer layer. It exudes intimacy, comfort and familiarity.

The Knit collection consists of a series of spheres seemingly flattened, stretched or distorted by intense external pressure. While the urchin, a symbol of fertility, conceals a soft inside beneath its protective outer shell, Knit delights in the femininity and softness of its outer layer. It exudes intimacy, comfort and familiarity. The bulk of each volume is covered in stretchy thread, knitted into ribs using the plating technique. The darker ribs are opaque, tangible, while the space between the ribs is thinly knitted to transmit a diffuse, 360 degree glow. Easy installation and dimming capabilities make Knit the perfect solution for professionals looking for quality indoor lighting with an abundance of charisma.