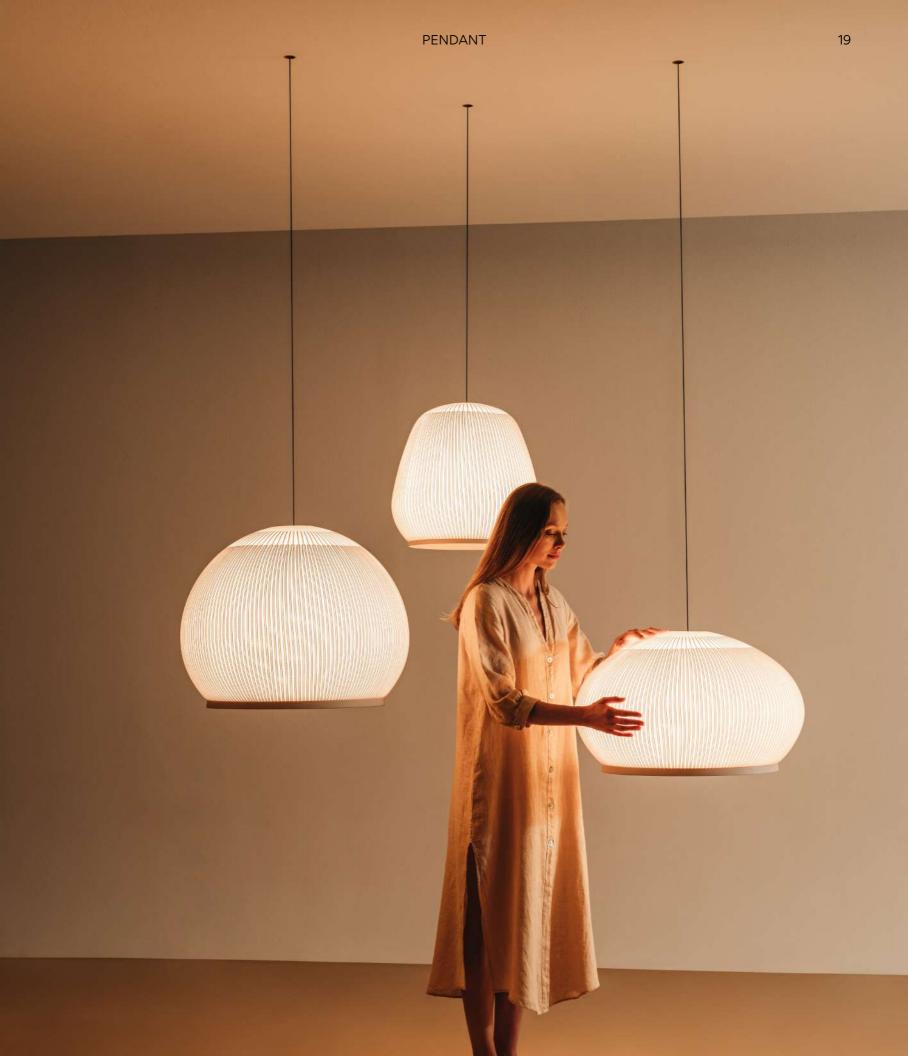

PENDANT 21

22 KNIT

Light seeps outwards through the fabric and downwards through a translucent screen, softening its luminosity.

FLOOR 25

The Knit collection responds to the tasselled lamps of the past with contemporary craftsmanship and technical innovation. 26 **KNIT** 

The Knit collection consists of a series of spheres seemingly flattened, stretched or distorted by intense external pressure. While the urchin, a symbol of fertility, conceals a soft inside beneath its protective outer shell, Knit delights in the femininity and softness of its outer layer. It exudes intimacy, comfort and familiarity. The bulk of each volume is covered in stretchy thread, knitted into ribs using the plating technique. The darker ribs are opaque, tangible, while the space between the ribs is thinly knitted to transmit a diffuse, 360 degree glow. Easy installation and dimming capabilities make Knit the perfect solution for professionals looking for quality indoor lighting with an abundance of charisma.