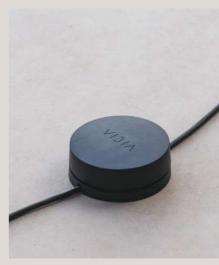

## Pendant. **Electrical connection options**

Floor switch ref. 7480, 7485, 7487.