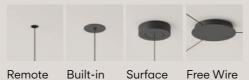

## Pendant. **Electrical connection options**

Floor switch ref. 7480, 7485, 7487.