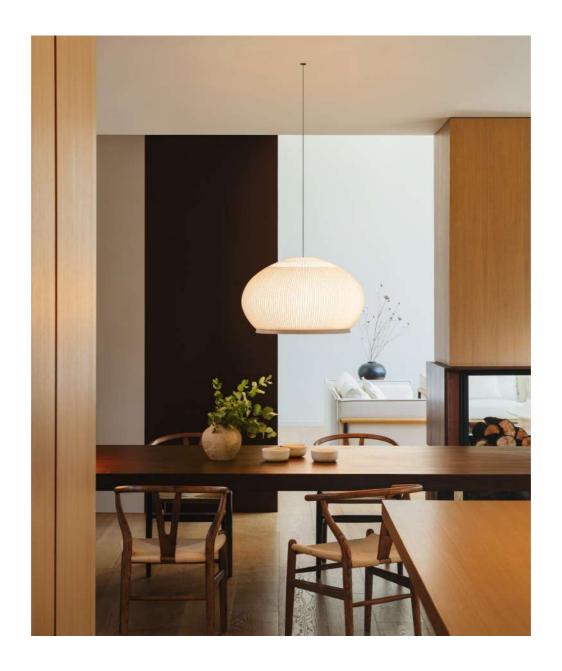

PENDANT 21

22 KNIT

Light seeps outwards through the fabric and downwards through a translucent screen, softening its luminosity.

FLOOR 25

The Knit collection responds to the tasselled lamps of the past with contemporary craftsmanship and technical innovation. 26 **KNIT** 

The Knit collection consists of a series of spheres seemingly flattened, stretched or distorted by intense external pressure. While the urchin, a symbol of fertility, conceals a soft inside beneath its protective outer shell, Knit delights in the femininity and softness of its outer layer. It exudes intimacy, comfort and familiarity. The bulk of each volume is covered in stretchy thread, knitted into ribs using the plating technique. The darker ribs are opaque, tangible, while the space between the ribs is thinly knitted to transmit a diffuse, 360 degree glow. Easy installation and dimming capabilities make Knit the perfect solution for professionals looking for quality indoor lighting with an abundance of charisma.